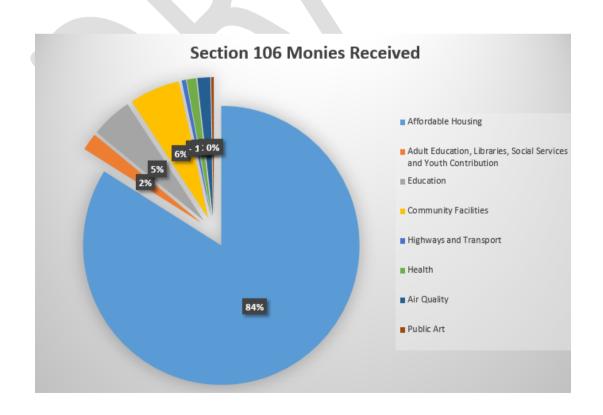

Section 106 funds received between 2011 and 2016

| Type of Infrastructure/facilities                                           | Section 106 funds Received | Percentage of overall amount |
|-----------------------------------------------------------------------------|----------------------------|------------------------------|
| Affordable Housing                                                          | £8,302,629.33              | 83.9%                        |
| Community Facilities                                                        | £583, 866.00               | 5.9%                         |
| Education                                                                   | £477,694.00                | 4.8%                         |
| Adult Education,<br>Libraries, Social<br>Services and Youth<br>Contribution | £197,345.99                | 2%                           |
| Air Quality                                                                 | £145,021.00                | 1.5%                         |
| Health and Social Care                                                      | £108, 068.00               | 1.1%                         |
| Highways and<br>Transport                                                   | £53,622.00                 | 0.5%                         |
| Public Art                                                                  | £25, 055.80                | 0.3%                         |
| Total                                                                       | £9,893,302.00              |                              |