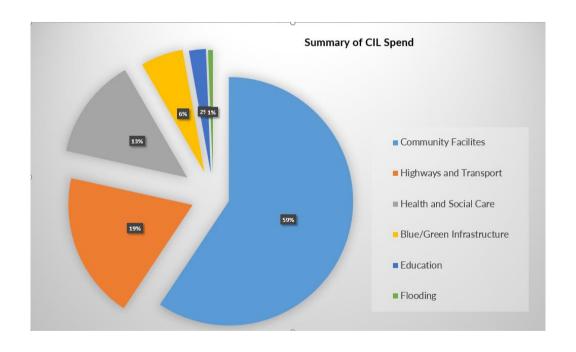

Appendix B
Projects awarded CIL since 2014 to date

| Type of Infrastructure       |   | CIL Funds Awarded | Percentage of overall amount |
|------------------------------|---|-------------------|------------------------------|
| Community Facilities         | £ | 2,710,324.00      | 59%                          |
| Highways and<br>Transport    | £ | 871,936.98        | 19%                          |
| Health and Social Care       | £ | 602,500.00        | 13%                          |
| Blue/Green<br>Infrastructure | £ | 252,400.00        | 6%                           |
| Education                    | £ | 100,000.00        | 2%                           |
| Flooding                     | £ | 29,000.00         | 1%                           |
| Total                        | £ | 4,566,160.98      |                              |